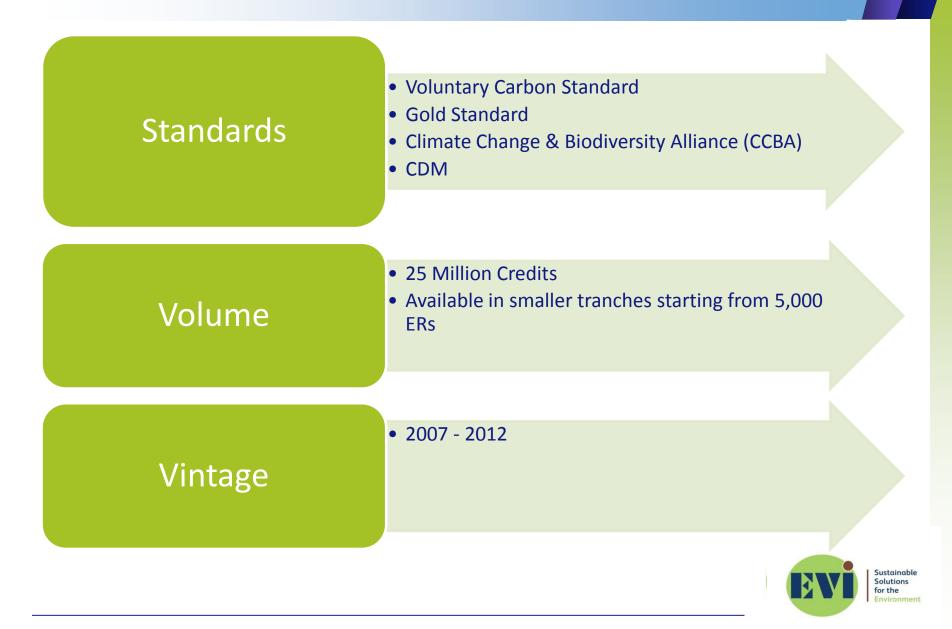

#### **EVI's VER Business**

EVI works with Project developers to generate high quality carbon offsets and offers various services such as

- Deal structuring
- Aggregation of VERs
- Transaction execution