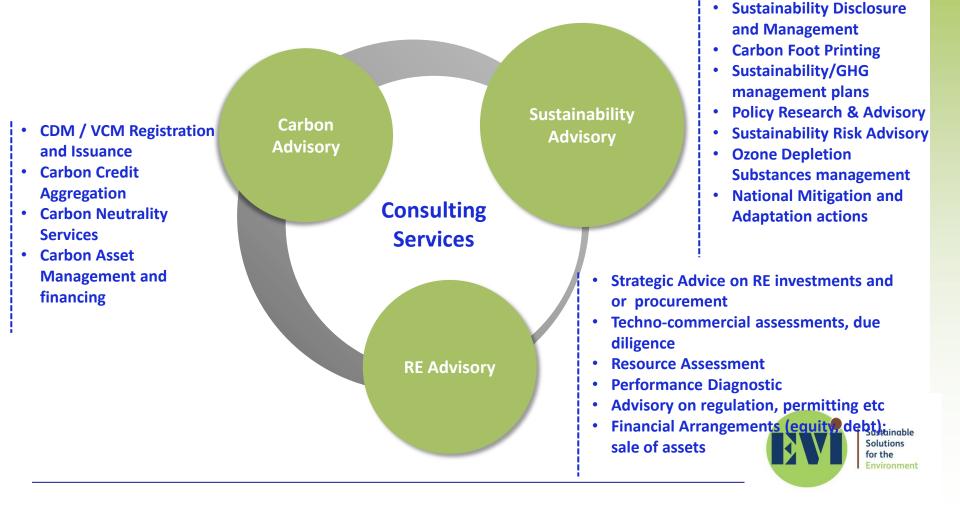

#### **Consulting Services**

Our consulting services focus on most critical issues and opportunities in carbon, sustainability and renewable. We have strong functional expertise and are known to deliver high value solutions to our clients. We are a proven partner to deal with complexities in these emerging areas.