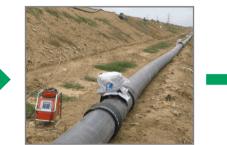

### **Project Description**

Installation of gas collection pipes

Collected landfill gas transported via carrier pipes to generation compound

Landfill Gas enters pre-treatment plant

Gas not required for generation is flared