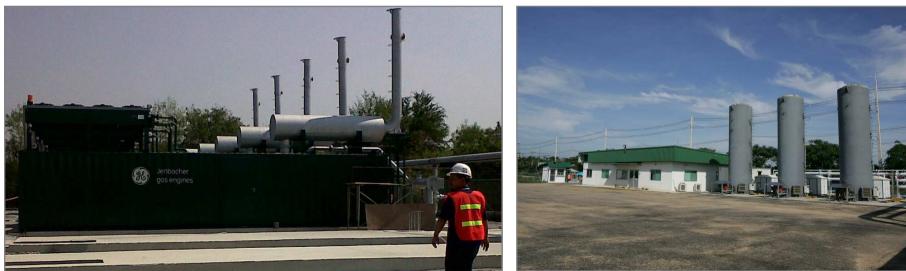

### **Project Description**

Installation of gas collection pipes

Collected landfill gas transported via carrier pipes to generation compound

Landfill Gas enters pre-treatment plant

Gas not required for generation is flared

Electricity generated using GE 320 1063KW biogas engines