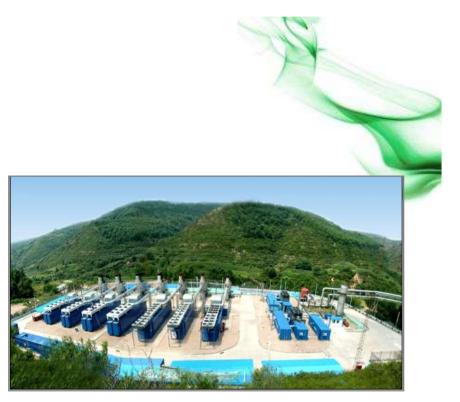

### **Project Description**

Installation of gas collection pipes

Collected landfill gas transported via carrier pipes to generation compound

Landfill Gas enters pre-treatment plant

Gas not required for generation is flared

Electricity generated using GE 320 1063KW biogas engines