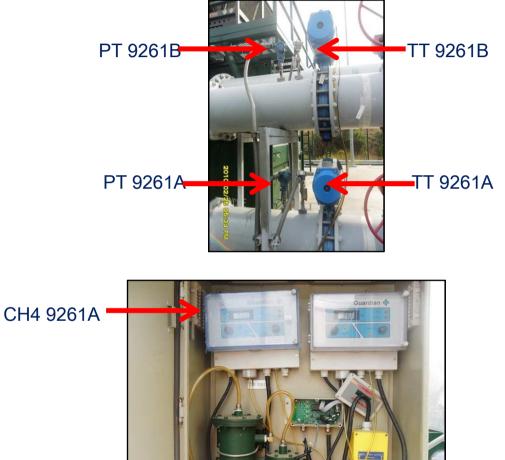

## SCC Remote "Telgas" System

Remote – online monitoring system which access to real time operation & CDM parameters of the project

### **Monitoring Manual**