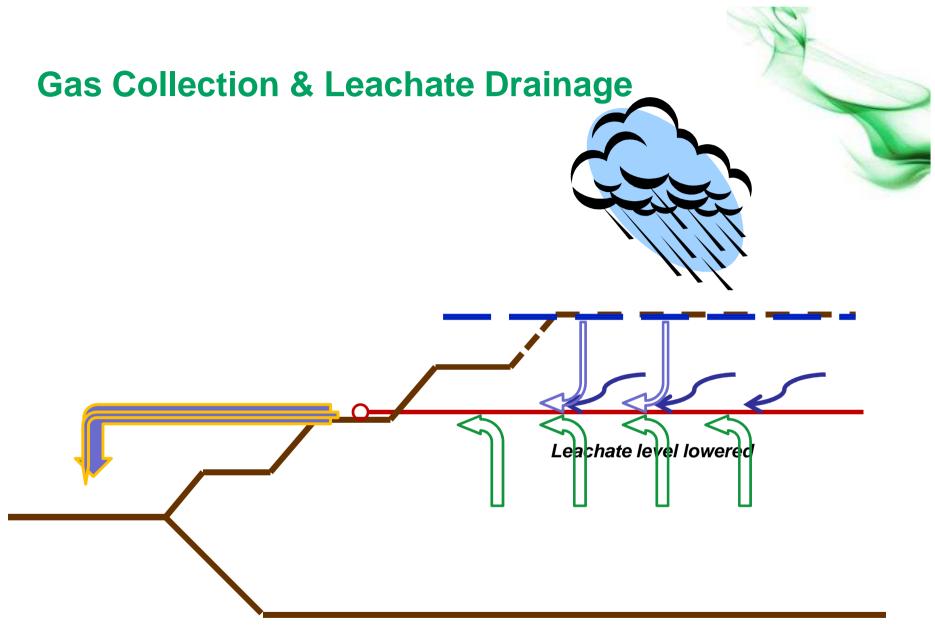

### **Project Description**

Installation of gas collection pipes

Collected landfill gas transported via carrier pipes to generation compound

Landfill Gas enters pre-treatment plant

Gas not required for generation is flared

# **SCC SEA Asian Waste Management Solution**

- Waste biogas is generated rapidly in tropical conditions
- Vital that waste characteristics are understood
- Water management essential – storm water and water draining from the waste require control
- Odors are minimised and gas collection are maximised by quickly collecting biogas
- SCC's proprietary OBC
  System<sup>©</sup> can then be used