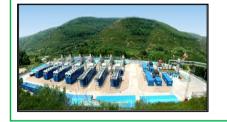

### **SCC** in Thailand

- **\*** Two existing VSPP landfill gas-to-energy projects (16 MW)
  - Already operational for 11 months

#### **Power Generation**

- Mar 2008 MOU signed with Landfill Owner
- Jan 2009 PPA signed
- Apr 2009 Start Construction
- Dec 2009 Start Gas Flaring
- Mar 2010 COD first 2 MW
- Aug 2010 COD 9 MW
- Jun 2011 COD 14 MW
- End 2011 COD 16 MW