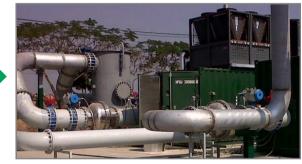

### **Project Description**

Installation of gas collection pipes

Collected landfill gas transported via carrier pipes to generation compound

Landfill Gas enters pre-treatment plant

Gas not required for generation is flared

Electricity generated using GE 320 1063KW biogas engines