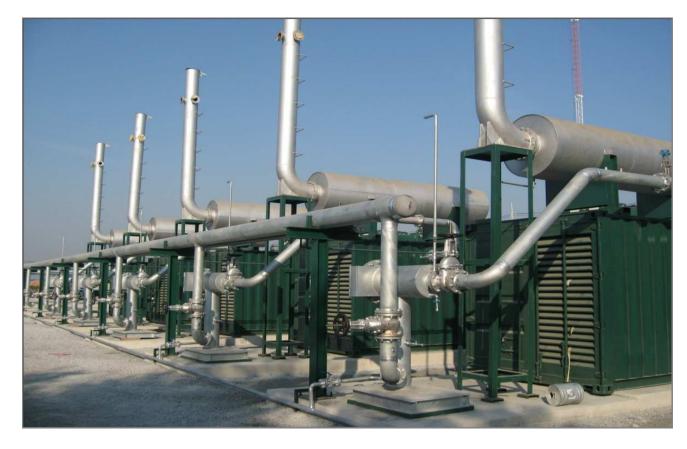

### **Project Description**

Installation of gas collection pipes

Collected landfill gas transported via carrier pipes to generation compound

Landfill Gas enters pre-treatment plant

Gas not required for generation is flared

Electricity generated using GE 320 1063KW biogas engines