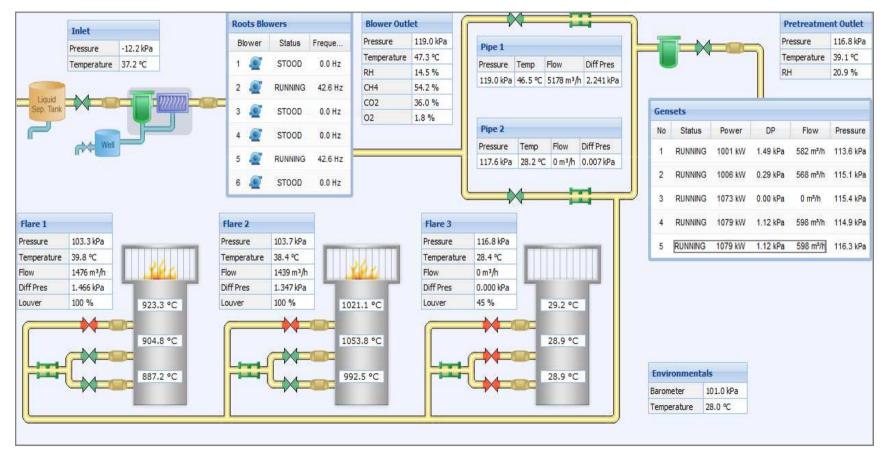

## SCC Remote "Telgas" System

Remote – online monitoring system which access to real time operation & CDM parameters of the project

### **Monitoring Manual**